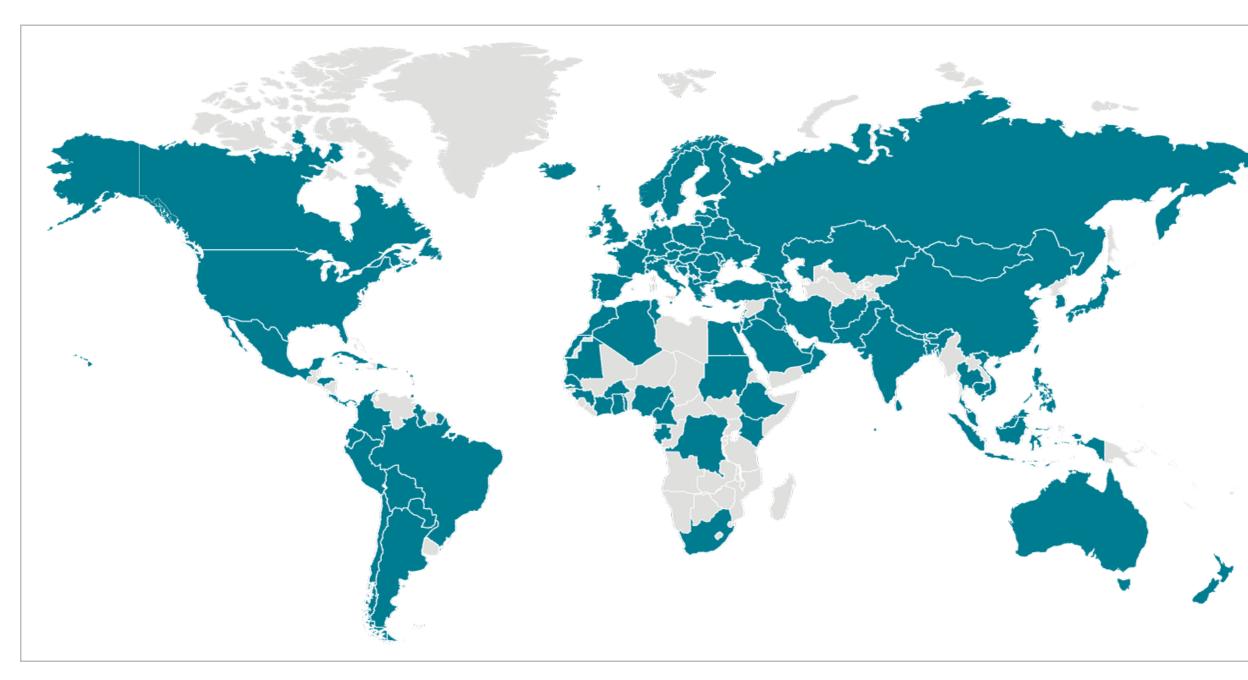

# World Map Global Map

As of 12:00 p.m. ET March 14, 2020

Global case numbers are reported by the World Health Organization (WHO) in their coronavirus disease 2019 (COVID situation report 1. For U.S. information, visit CDC's COVID-19 in the U.S.

## Locations with Confirmed COVID-19 Cases, by WHO Region

#### Africa

- Algeria
- Burkina Faso
- Cameroon
- Democratic Republic of Congo
- Ethopia
- Gabon
- Ghana

- Guinea
- lvory Coast (Côte d'Ivoire)
- Kenya
- Mauritania
- Nigeria
- Senegal
- South Africa
- Sudan
- Togo

#### Americas

- Argentina
- Bolivia
- Brazil
- Canada
- Chile
- Colombia
- Costa Rica
- Cuba
- Dominican Republic
- Ecuador
- French Guiana
- Guadalupe
- Guyana
- Honduras
- Jamaica
- Martinique
- Mexico
- Panama
- Paraguay
- Peru
- Trinidad and Tobago
- United States

#### Eastern Mediterranean

- Afghanistan
- Bahrain
- Egypt

- Iran
- Iraq
- Jordan
- Kuwait
- Lebanon
- Morocco
- Oman
- Pakistan
- Qatar
- Saudi Arabia
- Tunisia
- United Arab Emirates

#### Europe

- Albania
- Andorra
- Armenia
- Austria
- Azerbaijan
- Belarus
- Belgium
- Bosnia and Herzegovina
- Bulgaria
- Croatia
- Cyprus
- Czechia
- Denmark
- Estonia
- Finland
- France
- Georgia
- Germany
- Gibraltar
- Greece
- Holy See (Vatican City)
- Hungary
- Iceland
- Ireland
- Israel

- Italy
- Kazakhstan
- Latvia
- Liechtenstein
- Lithuania
- Luxembourg
- Malta
- Moldova
- Monaco
- Netherlands
- North Macedonia
- Norway
- Poland
- Portugal
- Romania
- Russia
- San Marino
- Serbia
- Slovakia
- Slovenia
- Spain
- Sweden
- Switzerland
- Turkey
- Ukraine
- United Kingdom

#### South-East Asia

- Bangladesh
- Bhutan
- India
- Indonesia
- Maldives
- Mongolia
- Nepal
- Sri Lanka
- Thailand

#### Western Pacific

Australia

- Australia
- Brunei Darussalam
- Cambodia
- China
- Hong Kong
- Japan
- Macau
- Malaysia
- New Zealand
- Philippines
- Republic of Korea
- Singapore
- Taiwan
- Vietnam